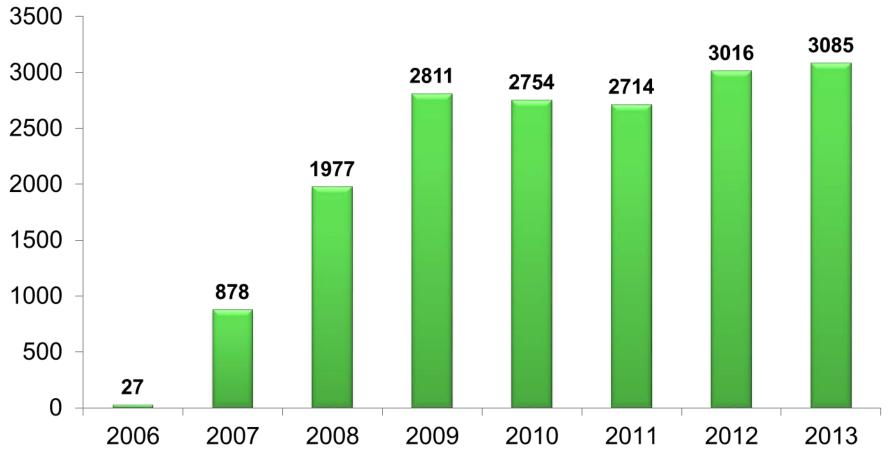

## GOTS Certification of Facilities Worldwide 2006 - 2013

#### 3085 facilities certified to GOTS in 62 countries

Certified U.S. companies make everything from apparel to beds/bedding, fabrics, home textiles, and personal care products, or provide the bleaching/dyeing, yarn spinning, and more.