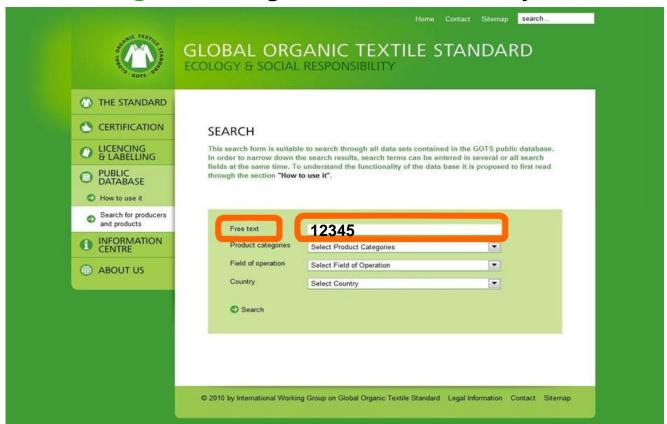

## **Organic Cotton Survey**

- Each year, OTA produces a report on domestic organic cotton production in partnership with Cotton, Inc.
- OTA has collected information on organic cotton production in the U.S. since 2001
- The annual U.S. Organic Cotton
   Production & Marketing Trends is made available at no cost in January via OTA's Web site

2011 and Preliminary 2012
U.S. Organic Cotton
Production & Marketing Trends

January 2013

The most recent report can be found here:

http://www.ota.com/pics/documents/2012-2013-Organic-Cotton-Report.pdf