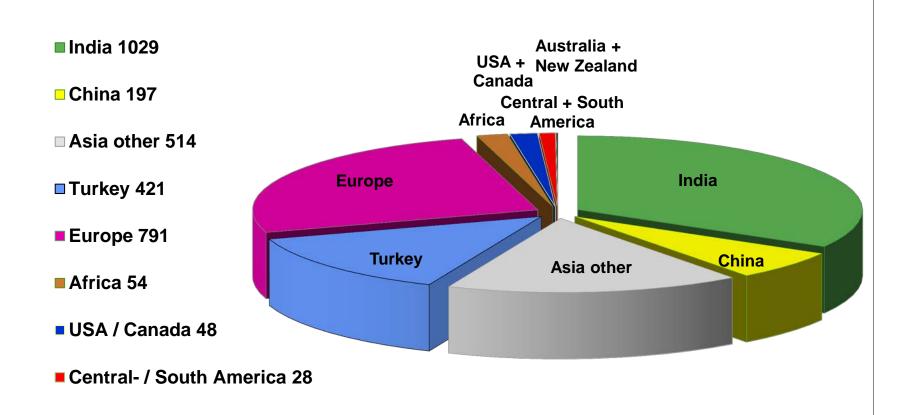

## Breakdown of facilities by region / country 2013

■ Australia / New Zealand 3

#### 3085 facilities certified to GOTS in 62 countries

Certified U.S. companies make everything from apparel to beds/bedding, fabrics, home textiles, and personal care products, or provide the bleaching/dyeing, yarn spinning, and more.