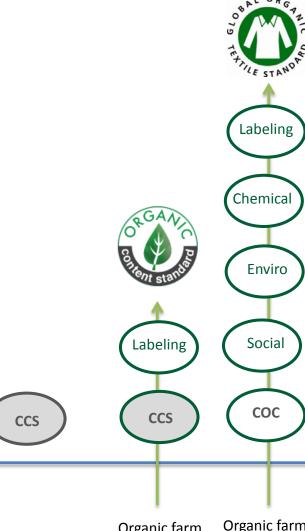

#### **ORGANIC STANDARDS COMPONENTS**

Material Content Standard

Farm Certification

Chain of Custody Certification

+

+

+

Labeling

ORGANIC TO ORGANIC TO

Farm Certification

Chain of Custody Certification . E

Social Environmental Chemical

+

Labeling

CANIC TEXTILE SOLD

Full Product Standard

#### **Material Content Standard**

**Organic Content Standard (OCS)** 

#### **Product Standard**

Global Organic Textile Standard (GOTS)

#### **Material Content Standard**

Organic Content Standard (OCS)
"Contains 65% organically grown cotton"
"Contains 100% organically grown linen"

#### **Product Standard**

Global Organic Textile Standard (GOTS)
"organic t-shirt"
"100% organic sheets"